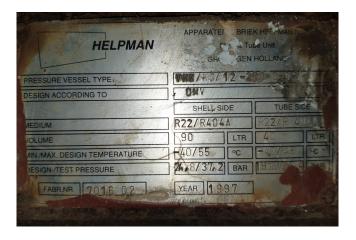

#### **Specifications**

| Brand           | Helpman         |
|-----------------|-----------------|
| Туре            | VKK/KS/12-250-S |
| kW              | 274,5           |
| Refrigerant     | Freon           |
| Number of Fans  | 0               |
| Fin Space in mm | 1               |
| Defrosting      | None            |
| Sizes           | 2900x400x450 mm |
| Remarks         | Y.o.b. 1997     |
| Stock           | 2               |

#### Used Helpman VKK/KS/12-250-S

Used Helpman VKK/KS/12-250-S-1 shell/tube evaporator. Shell and tube plates are steel. Tubes are copper with aluminium internal star section. En covers are made from steel. Capacity is based on R22, water inlet 12°C and water outlet 7°C.