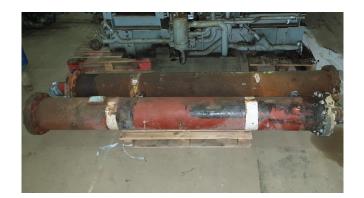

#### Used Helpman VKK/KS/12-250-S

Used Helpman VKK/KS/12-250-S-1 shell/tube evaporator. Shell and tube plates are steel. Tubes are copper with aluminium internal star section. En covers are made from steel. Capacity is based on R22, water inlet 12°C and water outlet 7°C.