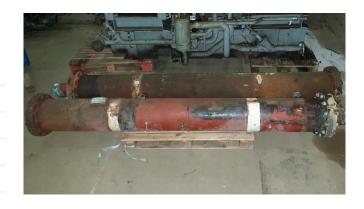

#### Used Helpman VKK/KS/12-250-S

Used Helpman VKK/KS/12-250-S-1 shell/tube evaporator. Shell and tube plates are steel. Tubes are copper with aluminium internal star section. En covers are made from steel. Capacity is based on R22, water inlet 12°C and water outlet 7°C.